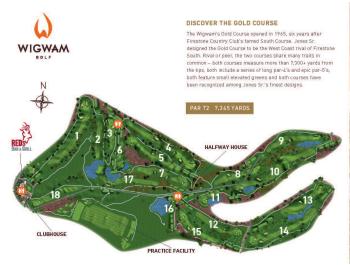

## Golf Sponsorship Options

GOLD COURSE

### Golf Hole Sponsor: \$125

#### Golf Beverage Cart Sponsor: \$200

- OUSGA Rules govern all play except where modified by local rules
- Out-of-Bounds is defined by walls, fences, curbs and white stake A ball that crosses a public road defined as out of bounds and comes to rest beyond that road is out of bounds, even though if
- Flower beds (not including ranchero landscaping) are considered be ground under repair. Play is prohibited from all flower beds. Flower beds surrounded by a cart path are considered part of th
- Ranchero areas are a playable part of the course. You do not receive relief. Please do not drive your cart into these areas.
- Golf Course Ambassadors are to assist all players in finishing the round in less than 4 hours and 15 minutes. They may ask your group for special assistance if you are behind that pace.
- Stakes opposite the cart path at 150 yards from the green indical